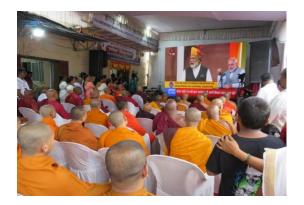

#### Celebrating International yoga Day

"Mann Ki Baat" Live Program at Bhikkhu Nivas Mata Ramabai Ambedkar Nagar

Celebrating Raksha Bandhan

RAKSHABANDHAN

Utsav

at CSF Center Rishikesh- Uttarakhand
By - Team CSF - Dev Desh Pratishthan
Headed by Rathin Dada