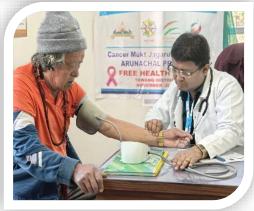

## Cancer Awareness Camp at Arunachal Pradesh CANCER MUKT JAGARUKTA ABHIYAN ARUNACHAL PRADESH

## घाटकोपरमध्ये नेत्रचिकित्सा शिबिर

घाटकोपर (बातमीदार) : देव देश प्रतिष्ठान आणि भारतीय भिक्ख् संघ यांनी आयोजित केलेल्या नेत्रशिबिरात डोळ्यांची तपासणी करण्यात आली. यावेळी १६५ बौद्ध धम्मगुरू, उपासक आणि उपासिकांना मोफत चष्मेवाटपाचा कार्यक्रम झाला. हा वितरण कार्यक्रम भिक्खू निवास, डी. बी. पवार चौक, सर्व्हिस रोड, रमाबाई आंबेडकर कॉलनी, घाटकोपर पूर्व येथे खंडू थुंगून जी यांच्या प्रमुख उपस्थितीत पार पडला. या शिबिरात १६५ जणांची नेत्र तपासणी करण्यात आली. यावेळी खंडू थुंगून हे संस्थांच्या सेवाभावाने खुप प्रभावित झाल्याचे सांगण्यात आले. त्यांनी देव देश प्रतिष्ठान, भारतीय भिक्खु संघ आणि छबी सहयोग फाउंडेशन यांना कर्करोग मुक्त अरुणाचल प्रदेश अभियानासाठी अरुणाचल प्रदेश सरकारच्या सहकार्याने काम करण्यासाठी आमंत्रित केले.