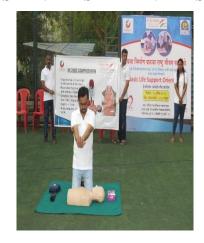

# LIFE SAVING CAMPAIGN BASIC LIFE SUPPORT

#### 5. Basic Life Support Orientation

#### VISION RESCUE, KANNMWAR NAGAR, VIKHROLI (W)