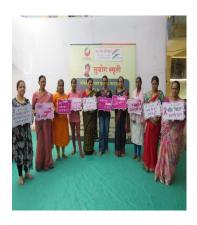

#### छबी सहयोग फाउंडेशन आणि देव देश प्रतिष्ठानतर्फे मोफत स्तन कर्करोग जागरूकता आणि तपासणी शिबिराचे यशस्वी आयोजन

प्रतिनिधी ्षयः विशेषतः शहरी भागात गहणार्या मध्यमवयीन महिलांमध्ये कर्मगोगाच्या प्रकरणांमध्ये देशात

अले होते. या शिवरात 133 महिलांची (नोंक्णीकृत सहभागी) कर्करोगासाठी तपासणी करण्यात आलो आणि संशयित प्रकरणे

तक्ष्य करून, द्वान्हा स्वयसवा संक्ष्योत्री उच्च-कोशीन असलेल्या गटावर लक्ष क्षेत्रित केले जाते. त्यांन स्वय-परीक्षणांचे विश्वका क्षेत्रे हे महिलांना त्यांच्या आरोग्याची वबावदरी पेग्याच्या आगि संभाव्य विकृती लवकर ओट्यक्क्षण्यसाठी सक्षान वनकण्याच्या दिशेने एक करियोच्या प्रकारणाच्या देवात । विता नव का वह होत आहे. करियोच शोषण्याच्यानी त्याची करियोच शोषण्याच्यानी त्याची करियोच्या करियो आवस्य आहे. अहार त्याच्या करियोच्या करियाच्या करियोच्या करिय