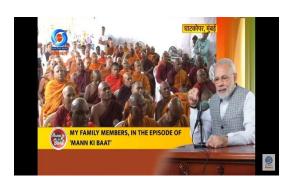

#### Celebrating International yoga Day

"Mann Ki Baat" Live Program at Bhikkhu Nivas Mata Ramabai Ambedkar Nagar

Celebrating Raksha Bandhan

RAKSHABANDHAN

Utsav

at CSF Center Rishikesh- Uttarakhand
By - Team CSF - Dev Desh Pratishthan
Headed by Rathin Dada

# Dhammaguru Programme

Bhikkhu Nivas Ground-breaking ceremony (Renovation & Bhoomi Pujan) & Sangh Daan at Bhikkhu Nivas Mata Ramabai Ambedkar Nagar Ghatkopar e

Mann Ki Baat Live Programme at Bhikkhu Nivas Mata Ramabai Ambedkar Nagar Ghatkopar