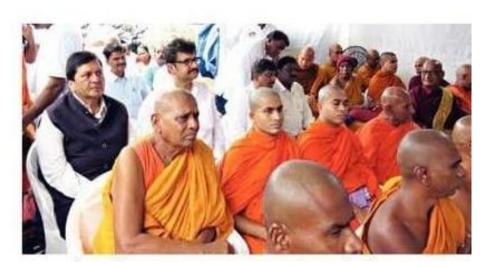

घाटकोपर : भारतीय भिक्ख संघाच्या भिक्ख निवासाचा जीर्णोद्धार सोहळा मान्यवरांच्या उपस्थितीमध्ये पार पडला.

## भिक्खू निवास जीर्णोद्धार सोहळा

घाटकोपर (बातमीदार) : घाटकोपर पूर्वेला असणाऱ्या भारतीय भिक्खू संघाच्या निवासाचा जीर्णोद्धार सोहळा मुंबई उपनगरचे पालकमंत्री मंगलप्रभात लोढा यांच्या हस्ते पार पाडले. या वेळी खासदार मनोज कोटक, आमदार पराग शहा, परमेश्वर कदम, डॉ. वैभव देवगिरीकर आदी मान्यवर उपस्थित होते. माता रमाबाई आंबेडकरनगर येथील बाबासाहेब आंबेडकरांच्या पुतळ्याला मानवंदना दिल्यानंतर मान्यवरांच्या हस्ते भूमिपूजन करण्यात आले. भिक्खू निवास बांधकामासाठी मागील पाच ते सहा वर्षे भिक्खू संघ प्रयत्न करत होते. याकरिता डॉक्टर वैभव देवगिरीकर आणि खासदार मनोज कोटक प्रयत्नांत होते. जीर्णोद्धारासाठी भरघोस मदत केली जाणार असून निधी कमी पडू दिला जाणार नाही, असे आश्वासन पालकमंत्री मंगलप्रभात लोढा यांनी दिले.

# भिक्खू निवास जीणोद्धार भूमिपूजन

मुंबई उपनगर पालकमंत्र्यांच्या हस्ते भिक्खू निवारा भूमिपूजन झाले. घाटकोपर पूर्वेला असणाऱ्या भारतीय भिक्खू संघाचे भिक्खू निवास जीर्णोद्धार भमिपजन सोहळा आज मुंबई उपनगर पालकमंत्री मंगलप्रभात लोढा यांच्या हस्ते पार पाडले. या वेळी खासदार मनोज कोटक, आमदार पराग शहा, परमेश्वर कदम, डॉक्टर वैभव देवगिरीकर आणि इतर मान्यवर उपस्थित होते. माता रमाबाई आंबेडकर नगर येथील बाबासाहेब आंबेडकरांच्या पुतळ्याला मानवंदना दिल्यानंतर मान्यवरांच्या हस्ते भूमूजन दिले. लोहा यांनी आपल्या भाषणात भिक्खू निवारा, श्रामनेर प्रशिक्षण केंद्र, सोहळा पार पडला. भिक्खू निवास आरएसएसचे संजय नगरकर यांनीही या विपश्यना ध्यान साधना केंद्र, उपसिका बांधकामासाठी मागील ५ ते ६ वर्षे भिक्खू संघ प्रयत्न करत होते. याकरिता डॉ. वैभव आम्ही जातीयवाद मनात नाही तर वेळे देविगिरीकर आणि ईशान्य मुंबईचे खासदार आधी हा जीर्णोद्धार पूर्ण करणार असल्याचे वेळी खासदार मनोज कोटक यांनी सांगितले मनोज कोटक प्रयत्नांत होते. सरकार सांगितले कुलां येथील बौद्ध निवास काम की, गेली अनेक वर्षे ही मागणी प्रलंबित बदलले आणि जीर्णोद्धार करण्यासाठी निधी अडकले आहे ते एमएमआरडीएच्या होती. आम्ही त्याचा पाठपुरावा करत ती उपलब्ध झाला असन. आता जीर्णोद्धारासाठी भरघोस मदत केली जाणार <u>असून, निधी कमी पड़ दिला जाणार नाही,</u>