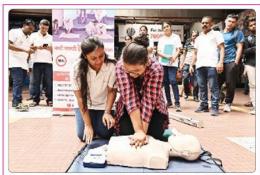

#### विद्यार्थी व शिक्षकांना बेसिक लाईफ सपोर्टचे प्रशिक्षण

 हृदयविकार झाल्यास घाबरु नका तर असा प्रयोग करा ■ देव देश प्रतिष्ठान आणि छबी सहयोग

जण बडाव करत असता विष्णामी विद्यमान संस्थे वे विदर ्यांने पाईफ स्वोदि प्रिष्ठाण संक्षारी स्वयंत्रक, शाक्ष ममुहादे महित नस्तयां अनेक्ट्र रुगाता सर्व मुख्याब्याक, शिक्षक-रुगाता अनेक्ट्र रुगाता सर्व मुख्याब्याक, शिक्षक-रुगाता करती करण्याद्वीच शिक्षकेर कर्मचंदी व विद्यार्थी वर्ण बस्त महित करण दामाता करता व्यक्त इंद्राविकार झाट्यास आपण डे प्रस्तावना मासक स्रम् योनी केती य वेशिक प्रशिक्षण माहिती करून उपस्थित डॉक्टरावे स्थापत करून विद्यार्थी कर्माता करना कर्माता करना कर्माता करना कर्माता करना कर्माता व्यक्त कर्माता कर्माता कर्माता वर्णाता कर्माता कर्माता कर्माता वर्णाता कर्माता कर्माता वर्णाता कर्माता कर्माता कर्माता वर्णाता कर्माता कर्माता वर्णाता कर्माता कर्म स्वराज्य स्वर्धन के किया असून त्याला सर्व सार्दाकरण केन्द्र है. विद्यार्थी, शिक्षक सार्द्राज्य किन्द्र के विद्यार्थी, शिक्षक सार्द्राज्य किन्द्र कृती करून घेतत्या. आहे.
विक्रोली येथील बेरिस्टर नाथ पै.
सहभाग नोदवला. देशभर सुरू केली असून त्याला सर्व स्तरातून प्रतिसाद देखील मिळत

फाऊंडेशनचे जनजागरण घटकोपर – इंट्योविकार हिंकन माध्यमिक विद्यालय क्षीडागणत 'देर अनेकोबे मृत्यू झारपाच्या बातम्या देश प्रतिकात आणि प्रश्नी सहर्यण दर्शेज व्यक्तात देश असतात प्रशेषनाच्या याच्या समुत्त विद्यमानं दर्शणाहाडी आजाग नसताना माणुस 'चता निर्माण करूचा राष्ट्र जीवन अवानक खाली करेकाली, आणोढी रहावान , वीसक लाइक स्क्रीट है या ब्यक्तीना वाल्यायमासी अनेक प्रश्निक आयोजित करण्यत आले, जग्र बड्याड करत असतात परिणामी विद्यमान संस्थेवे डॉक्टर, त्यांटे

घडल्यारू त्या व्यक्तीचे प्राण वादवण्यासाठी प्रथम उपचान आपण कंणकोणते करू शकतो. त्या व्यक्तीस कशा प्रकारे सहाव्य करू शकतो. याचे उत्तम प्रशिक्षण देण्यात आले . त्यामध्ये प्रामुख्याने 1)बेशुद्ध अवस्थेतील व्यक्तीला प्रथम सुरक्षित जागी घेऊन जाणे . २ | खांद्यावर दोन जागी घेठन जागो. 2.। खाखार दोन ते तीन केळा हबुवार हताने पाययाघे वस अझहत ना उसरे विचाराये. 3) त्या व्यक्तीकडून काडी प्रतिसाद न मिळाल्यास एखाढा व्यक्तीता अंग्रुलन्स साठी करेंल करण्यास स्वागे. 4)हताच्या तीन बोटानी माळ्याच्या मधीमध स्पर्श करून डाव्या बाजूच्या हाडाकडे नाठी ते केंप पाय सेळा व्यास्थ्यों 5 तथा तोळखंडा सेंकद तपासावे, 5 त्या ठोक्यांचा शिक्षण प्रसारक मंडळ, मुंबई अवान्तर एखावा व्यक्तीस प्रतसार ने म्ळिल्यार (Chest संस्थेच्या दगरथ अर्जुन बटा चक्कर येणे, बेशुद्ध पडणे असे Compression वार्च क्रणजेंच