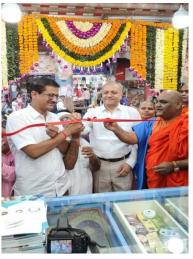

#### आरोग्यमयी राष्ट्रासाठी समर्पित देव देश मेडिकल्स चे उदघाटन

घाटकोपर पश्चिम येथे देव देत प्रतिष्ठानचे संस्थापक डॉ. ठेगय देवगिरीकर ,देव माणूस आयोजित मेडिकल उदयादन प्रसंगी शिक्सेना उथ्य बाकासाहेय ठाको गटाचे इंगाना मृंबर्ष दिभाग प्रमुख माननीच सूरेश गटील साहेब, उपनिभाग मृंबर हुने सर, शाखा प्रमुख संजय करम, शिव आरोग्य सेना मृंबई पूर्व उपनगर सह समन्यवक प्रकाश वाणी, चंदकोत इंक्टरणकर, इदस्ताथ पांडे इत उपस्थित होते

## आरोग्यमयी राष्ट्रासाठी समर्पित देव देश मेडिकल्स चे उदघाटन

मुंबई,: - घाटकोपर पश्चिम येथील बहु चर्चित आणि बहु प्रतिक्षीत देव देश वैद्यकीय शैक्षणिक सामाजिक प्रतिच्छान संचालित देव देश मीडकल्स चे उदघाटन दिनांक १ नोव्हेंबर २०२३ रोजी सार्यकाळी ४ चाजता राष्ट्रीय ख्यातीचे माहिती अधिकार तज्ज अनिल गलगाले, भारतीय भिक्क्यू संघाचे कार्याध्यक्ष आदरणीय भदंत विरत्न महायथेरा जी आणि घाटकोपर केमिस्ट असोसिस्शन चे अध्यक्ष दीपक छेडा यांच्या शुभहस्ते पार पडले. डॉ. वैभव देवगिरकर आणि शशिकांत देशपांडे यांचे देव देश वैद्यकीय शैक्षणिक सामाजिक प्रतिच्छान गेल्या १३ वर्षापास्त्र समाजाच्या सर्व स्तरांतील

लोकांसाठी संपूर्ण भारतभर आणि मुख्यत्वेकडून पूर्वोत्तर राज्यांमध्ये अविरतपणे कार्य करत आहे. आरोग्य, शिक्षण आणि सामाजिक समस्या या क्षेत्रामध्ये जास्तीत जास्त लोकांचे जीवनमान सुधारण्याचा प्रतिष्ठान चा संकल्प आहे. या मेडिकलच्या माध्यमातून गरीव आणि गरजू लोकांना सवलतीच्या दरात औषधे उपलब्ध करून आरोग्यमयी राष्ट्रासाठी समर्पित या उदिष्टची पूर्तात करण्याच्या दिशेने देव देश वैद्यकीय शैक्षणिक सामाजिक प्रतिष्ठानने एक पाऊल टाकले आहे . या मेडिकल्स च्या संपूर्ण व्यवस्थापनाची जबाबदारी दीपक पठाडे यांनी घेतली आहे. या मंगल प्रसंगी संजय नगरकर ( राष्ट्रीय स्वयंसेवक संघ, मुंबई नगर कार्यवाह ) राहुल पाठारे ( अध्यक्ष - छबी सहयोग फोंडेशन ) आणि टीम, याटकोपर प्रगती मंच तसेच घाटकोपर मधील सर्व प्रतिचिटत आणि मान्यवर यांची उपस्थिती होती.