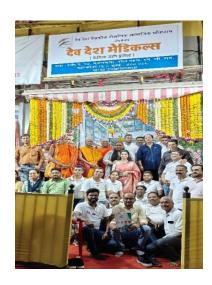

## आरोग्यमयी राष्ट्रासाठी समर्पित देव देश मेडिकल्स चे उदघाटन

मुंबई,: - घाटकोपर पश्चिम येथील बहु चर्चित आणि बहु प्रतिक्षीत देव देश वैद्यकीय शैक्षणिक सामाजिक प्रतिच्छान संचालित देव देश मीडकल्स चे उदघाटन दिनांक १ नोव्हेंबर २०२३ रोजी सार्यकाळी ४ चाजता राष्ट्रीय ख्यातीचे माहिती अधिकार तज्ज अनिल गलगाले, भारतीय भिक्क्यू संघाचे कार्याध्यक्ष आदरणीय भदंत विरत्न महायथेरा जी आणि घाटकोपर केमिस्ट असोसिस्शन चे अध्यक्ष दीपक छेडा यांच्या शुभहस्ते पार पडले. डॉ. वैभव देवगिरकर आणि शशिकांत देशपांडे यांचे देव देश वैद्यकीय शैक्षणिक सामाजिक प्रतिच्छान गेल्या १३ वर्षापास्त्र समाजाच्या सर्व स्तरांतील

लोकांसाठी संपूर्ण भारतभर आणि मुख्यत्वेकडून पूर्वोत्तर राज्यांमध्ये अविरतपणे कार्य करत आहे. आरोग्य, शिक्षण आणि सामाजिक समस्या या क्षेत्रामध्ये जास्तीत जास्त लोकांचे जीवनमान सुधारण्याचा प्रतिष्ठान चा संकल्प आहे. या मेडिकलच्या माध्यमातून गरीव आणि गरजू लोकांना सवलतीच्या दरात औषधे उपलब्ध करून आरोग्यमयी राष्ट्रासाठी समर्पित या उदिष्टची पूर्तात करण्याच्या दिशेने देव देश वैद्यकीय शैक्षणिक सामाजिक प्रतिष्ठानने एक पाऊल टाकले आहे . या मेडिकल्स च्या संपूर्ण व्यवस्थापनाची जबाबदारी दीपक पठाडे यांनी घेतली आहे. या मंगल प्रसंगी संजय नगरकर ( राष्ट्रीय स्वयंसेवक संघ, मुंबई नगर कार्यवाह ) राहुल पाठारे ( अध्यक्ष - छबी सहयोग फोंडेशन ) आणि टीम, याटकोपर प्रगती मंच तसेच घाटकोपर मधील सर्व प्रतिचिटत आणि मान्यवर यांची उपस्थिती होती.

#### आरोग्यमयी राष्ट्रासाठी समर्पित देव देश मेडिकल्सचे उदघाटन

पुंचई (वार्ताहर) : घाटकोपर परिचम येथील बहुचिंत आणि बहुप्रतिक्षित देव देश वैद्यकीय श्रीशणिक सामाजिक प्रतिस्वान संचालित देव देश मेडिकल्सचं उद्यादन बुधवारी (दि. १ नोलंबर) सार्वकाळी ४ वाजता राष्ट्रीय ख्यातीचे माहिती अधिकार तन्त्र अलिल गलगणती, भारतीय पिकख् संघाचे कार्याध्यक्ष भदंत विरत्न महायेशे आणि घाटकोपर केमिस्ट असोसिएशनचे अध्यक्ष दीपक छेडा यांच्या हरते पार पडले.

जा जा रूप पर पर पर अधिण डॉ. वैयम देव यिएकर आणि शशिकांत देशपांडे यांचे देव देश वैवक्रीय शैक्षणिक सामाजिक सित्ताचा पर पर्वाचा सामाजिक सित्ताचा मान्या सर्व स्तरांतील लोकांसाठी संपूर्ण भारतभर आणि मुख्यत्वेकडून पूर्वातर राज्यांमध्ये अविदर्ताण कार्य करीत आहे. या मेडिकलच्या माध्यमातून सवलतीच्या दरात औषधे उपलब्ध होणार आहेत. सिडकलच्या माध्यमातून सवलतीच्या दरात औषधे उपलब्ध होणार आहेत. सिडकलच्या माध्यमातून सवलतीच्या दरात औषधे उपलब्ध होणार आहेत. सिडकलच्या माध्यमातून सवलतीच्या दरात औषधे उपलब्ध होणार होणार होणार सिक्ताच माध्यक्यार प्राती चेतली आहे. याप्रसंगी संजय नामकर, राहुल पाठारे, टीम घाटकोपर प्राती मेंच, तसेच येथील मान्यवरांची उपस्थिती होती.