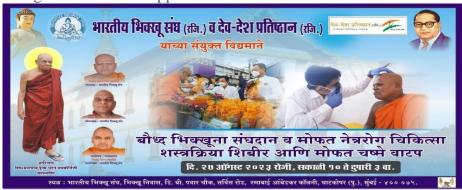

घाटकोपर : बौद्ध धम्मगुरू, उपासक आणि उपासिकांना चष्मेवाटप करण्यात आले.

## घाटकोपरमध्ये नेत्रचिकित्सा शिबिर

घाटकोपर (बातमीदार) : देव देश प्रतिष्ठान आणि भारतीय भिक्ख् संघ यांनी आयोजित केलेल्या नेत्रशिबिरात डोळ्यांची तपासणी करण्यात आली. यावेळी १६५ बौद्ध धम्मगुरू, उपासक आणि उपासिकांना मोफत चष्मेवाटपाचा कार्यक्रम झाला. हा वितरण कार्यक्रम भिक्खू निवास, डी. बी. पवार चौक, सर्व्हिस रोड, रमाबाई आंबेडकर कॉलनी, घाटकोपर पूर्व येथे खंडू थुंगून जी यांच्या प्रमुख उपस्थितीत पार पडला. या शिबिरात १६५ जणांची नेत्र तपासणी करण्यात आली. यावेळी खंडू थुंगून हे संस्थांच्या सेवाभावाने खुप प्रभावित झाल्याचे सांगण्यात आले. त्यांनी देव देश प्रतिष्ठान, भारतीय भिक्खु संघ आणि छबी सहयोग फाउंडेशन यांना कर्करोग मुक्त अरुणाचल प्रदेश अभियानासाठी अरुणाचल प्रदेश सरकारच्या सहकार्याने काम करण्यासाठी आमंत्रित केले.

## देव देश प्रतिष्टान आणि भारतीय भिक्खू संघातर्फे नेत्रचिकित्सा महोत्सव संपन्न

🔷 मुंबई (प्रतिनिधी) :

दृष्टी सुधारणे आणि वीचित व्यक्तींच्या जीवनाची गुणवत्ता या प्रमुख उपस्थितीत संपन्न झाला. उद्देशाने देव देश प्रतिप्ठान आणि भारतीय भिक्ख् संघाने आयोजित संस्थांच्या सेवाभावाने खूप केल्याने अनेकांच्या जीवनात केलेल्या नेत्रशिबिरात डोळ्यांची तपासणी करण्यात आली. या ४९ व्या वर्षी कायद्याच्या क्षेत्रात भदंत संघकीर्ति महाथेरो (प्रमुख कार्यक्रमात १६५ बौद्ध धम्मगुरु, उपासक आणि उपासिकांना ॲड. विजयाताई विजय गोरे मोफत चष्मे वाटप करण्यात यांचा दोन्ही संस्थेच्या वतीने