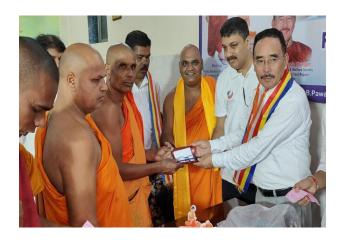

घाटकोपर : बौद्ध धम्मगुरू, उपासक आणि उपासिकांना चष्मेवाटप करण्यात आले.

## घाटकोपरमध्ये नेत्रचिकित्सा शिबिर

घाटकोपर (बातमीदार) : देव देश प्रतिष्ठान आणि भारतीय भिक्ख् संघ यांनी आयोजित केलेल्या नेत्रशिबिरात डोळ्यांची तपासणी करण्यात आली. यावेळी १६५ बौद्ध धम्मगुरू, उपासक आणि उपासिकांना मोफत चष्मेवाटपाचा कार्यक्रम झाला. हा वितरण कार्यक्रम भिक्खू निवास, डी. बी. पवार चौक, सर्व्हिस रोड, रमाबाई आंबेडकर कॉलनी, घाटकोपर पूर्व येथे खंडू थुंगून जी यांच्या प्रमुख उपस्थितीत पार पडला. या शिबिरात १६५ जणांची नेत्र तपासणी करण्यात आली. यावेळी खंडू थुंगून हे संस्थांच्या सेवाभावाने खुप प्रभावित झाल्याचे सांगण्यात आले. त्यांनी देव देश प्रतिष्ठान, भारतीय भिक्खु संघ आणि छबी सहयोग फाउंडेशन यांना कर्करोग मुक्त अरुणाचल प्रदेश अभियानासाठी अरुणाचल प्रदेश सरकारच्या सहकार्याने काम करण्यासाठी आमंत्रित केले.