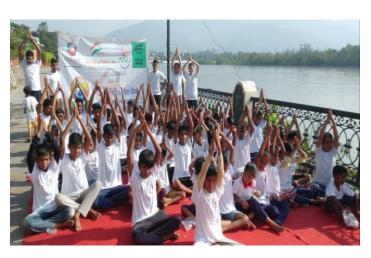

#### गंगा नदीच्या काठावर योग कार्यक्रमाचे आयोजन

घाटकोपर – जागतिक योग दिनानिमित्त ऋषिकेशमध्ये गंगा नदीच्या पवित्र तीरावर भव्य योग कार्यक्रमाचे आयोजन करण्यात आले होते. छबी सहयोग फाऊंडेशन, देव देश प्रतिष्ठान आणि एक्सप्लोर सायन्स क्लब यांच्या संयुक्त विद्यमाने या कार्यक्रमाचे आयोजन करण्यात आले होते. या कार्यक्रमात परिसरातील विविध शाळांमधुन जमलेले 90 विद्यार्थी सहभागी झाले होते.

#### गंगा नदीकाठी मंबईकरांची योगासने

घाटकोपर (बातमीदार) : जागतिक योग दिनानिमित्त ऋषिकेशमध्ये गंगा नदीच्या पवित्र तीरावर भव्य योग कार्यक्रमाचे आयोजन करण्यात आले होते. मुंबईतील छबी सहयोग फाऊंडेशन, देव देश प्रतिष्ठान आणि एक्सप्लोर सायन्स क्लब यांच्या संयुक्त विद्यमाने या कार्यक्रमाचे आयोजन करण्यात आले होते. या कार्यक्रमात परिसरातील विविध शाळांमधून जमलेले ९० विद्यार्थी सहभागी झाले होते. ऋषिकेशचे प्रसिद्ध योगाचार्य नीरज आणि सर्मिष्ठा पटेल यांनी काही सोप्या आणि महत्त्वाच्या योगासनांचा सराव केला. या कार्यक्रमाचे संचालन छबी सहयोग प्रतिष्ठानचे ऋषिकेश निमंत्रक रथीन रॉय आणि आरएसएसचे ऋषिकेश प्रमुख सचिन ममगाई यांनी केले. या वेळी एक्सप्लोर सायन्स क्लबचे अध्यक्ष डॉ.अतुल बमराडा यांचेही या वेळी व्याख्यान झाले.