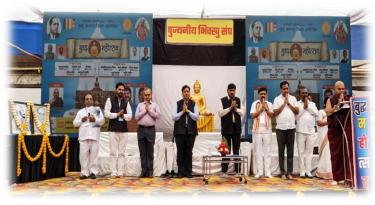

## **Buddha Mahotsav**

## भिक्खू निवास जीर्णोद्धार सोहळा

घाटकोपर (बातमीदार) : घाटकोपर पूर्वेला असणाऱ्या भारतीय भिक्खू संघाच्या निवासाचा जीर्णोद्धार सोहळा मुंबई उपनगरचे पालकमंत्री मंगलप्रभात लोढा यांच्या हस्ते पार पाडले. या वेळी खासदार मनोज कोटक, आमदार पराग शहा, परमेश्वर कदम, डॉ. वैभव देवगिरीकर आदी मान्यवर उपस्थित होते. माता रमाबाई आंबेडकरनगर येथील बाबासाहेब आंबेडकरांच्या पुतळ्याला मानवंदना दिल्यानंतर मान्यवरांच्या हस्ते भूमिपूजन करण्यात आले. भिक्खू निवास बांधकामासाठी मागील पाच ते सहा वर्षे भिक्खू संघ प्रयत्न करत होते. याकरिता डॉक्टर वैभव देवगिरीकर आणि खासदार मनोज कोटक प्रयत्नांत होते. जीर्णोद्धारासाठी भरघोस मदत केली जाणार असून निधी कमी पडू दिला जाणार नाही, असे आश्वासन पालकमंत्री मंगलप्रभात लोढा यांनी दिले.

# भिक्खू निवास जीणोद्धार भूमिपूजन

मुंबई उपनगर पालकमंत्र्यांच्या हस्ते भिक्खू निवारा भूमिपूजन झाले. घाटकोपर पूर्वेला असणाऱ्या भारतीय भिक्खू संघाचे भिक्खू निवास जीर्णोद्धार भमिपजन सोहळा आज मुंबई उपनगर पालकमंत्री मंगलप्रभात लोढा यांच्या हस्ते पार पाडले. या वेळी खासदार मनोज कोटक, आमदार पराग शहा, परमेश्वर कदम, डॉक्टर वैभव देवगिरीकर आणि इतर मान्यवर उपस्थित होते. माता रमाबाई आंबेडकर नगर येथील बाबासाहेब आंबेडकरांच्या पुतळ्याला मानवंदना दिल्यानंतर मान्यवरांच्या हस्ते भूमूजन दिले. लोहा यांनी आपल्या भाषणात भिक्खू निवारा, श्रामनेर प्रशिक्षण केंद्र, सोहळा पार पडला. भिक्खू निवास आरएसएसचे संजय नगरकर यांनीही या विपश्यना ध्यान साधना केंद्र, उपसिका बांधकामासाठी मागील ५ ते ६ वर्षे भिक्खू संघ प्रयत्न करत होते. याकरिता डॉ. वैभव आम्ही जातीयवाद मनात नाही तर वेळे देविगिरीकर आणि ईशान्य मुंबईचे खासदार आधी हा जीर्णोद्धार पूर्ण करणार असल्याचे वेळी खासदार मनोज कोटक यांनी सांगितले मनोज कोटक प्रयत्नांत होते. सरकार सांगितले कुलां येथील बौद्ध निवास काम की, गेली अनेक वर्षे ही मागणी प्रलंबित बदलले आणि जीर्णोद्धार करण्यासाठी निधी अडकले आहे ते एमएमआरडीएच्या होती. आम्ही त्याचा पाठपुरावा करत ती उपलब्ध झाला असन. आता जीर्णोद्धारासाठी भरघोस मदत केली जाणार <u>असून, निधी कमी पड़ दिला जाणार नाही,</u>