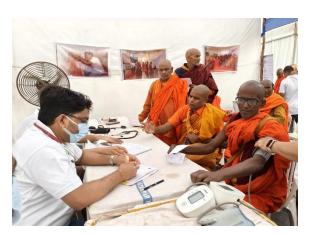

## Swachhata Hi Seva Program At Mata Ramabai Ambedkar Nagar

Free Health Check- up only for all Dhammaguru at Dadar Shivaji Part maidan on occasion of Bharatratna Dr Babasaheb Ambedkar Mahaparinirman Din.