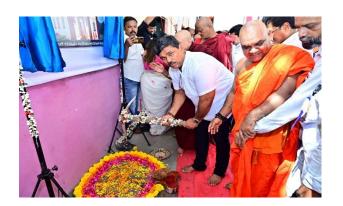

## भिक्खू निवास जीर्णोद्धार सोहळा

घाटकोपर (बातमीदार) : घाटकोपर पूर्वेला असणाऱ्या भारतीय भिक्खू संघाच्या निवासाचा जीर्णोद्धार सोहळा मुंबई उपनगरचे पालकमंत्री मंगलप्रभात लोढा यांच्या हस्ते पार पाडले. या वेळी खासदार मनोज कोटक, आमदार पराग शहा, परमेश्वर कदम, डॉ. वैभव देवगिरीकर आदी मान्यवर उपस्थित होते. माता रमाबाई आंबेडकरनगर येथील बाबासाहेब आंबेडकरांच्या पुतळ्याला मानवंदना दिल्यानंतर मान्यवरांच्या हस्ते भूमिपूजन करण्यात आले. भिक्खू निवास बांधकामासाठी मागील पाच ते सहा वर्षे भिक्खू संघ प्रयत्न करत होते. याकरिता डॉक्टर वैभव देवगिरीकर आणि खासदार मनोज कोटक प्रयत्नांत होते. जीर्णोद्धारासाठी भरघोस मदत केली जाणार असून निधी कमी पडू दिला जाणार नाही, असे आश्वासन पालकमंत्री मंगलप्रभात लोढा यांनी दिले.

# भिक्खू निवास जीणोद्धार भूमिपूजन

मुंबई उपनगर पालकमंत्र्यांच्या हस्ते भिक्खू निवारा भूमिपूजन झाले. घाटकोपर पूर्वेला असणाऱ्या भारतीय भिक्खू संघाचे भिक्खू निवास जीर्णोद्धार भमिपजन सोहळा आज मुंबई उपनगर पालकमंत्री मंगलप्रभात लोढा यांच्या हस्ते पार पाडले. या वेळी खासदार मनोज कोटक, आमदार पराग शहा, परमेश्वर कदम, डॉक्टर वैभव देवगिरीकर आणि इतर मान्यवर उपस्थित होते. माता रमाबाई आंबेडकर नगर येथील बाबासाहेब आंबेडकरांच्या पुतळ्याला मानवंदना दिल्यानंतर मान्यवरांच्या हस्ते भूमूजन दिले. लोहा यांनी आपल्या भाषणात भिक्खू निवारा, श्रामनेर प्रशिक्षण केंद्र, सोहळा पार पडला. भिक्खू निवास आरएसएसचे संजय नगरकर यांनीही या विपश्यना ध्यान साधना केंद्र, उपसिका बांधकामासाठी मागील ५ ते ६ वर्षे भिक्खू संघ प्रयत्न करत होते. याकरिता डॉ. वैभव आम्ही जातीयवाद मनात नाही तर वेळे देविगिरीकर आणि ईशान्य मुंबईचे खासदार आधी हा जीर्णोद्धार पूर्ण करणार असल्याचे वेळी खासदार मनोज कोटक यांनी सांगितले मनोज कोटक प्रयत्नांत होते. सरकार सांगितले कुलां येथील बौद्ध निवास काम की, गेली अनेक वर्षे ही मागणी प्रलंबित बदलले आणि जीर्णोद्धार करण्यासाठी निधी अडकले आहे ते एमएमआरडीएच्या होती. आम्ही त्याचा पाठपुरावा करत ती उपलब्ध झाला असन. आता जीर्णोद्धारासाठी भरघोस मदत केली जाणार <u>असून, निधी कमी पड़ दिला जाणार नाही,</u>

असे आश्वासन पालकमंत्री लोढा यांनी आंबेडकर नगरातील या भिक्खू निवाऱ्यात जीर्णोद्धारासाठी खूप प्रयत्न केले असून, अधिकारीसोबत बैठक ठेवून काम लवकर शासनाकडून मान्य करून घेतली. आम्ही पूर्ण करण्याचे आश्वासन पालकमंत्र्यांनी <u>उपस्थितांना दिले. घाटकोपर रमाबाई</u>