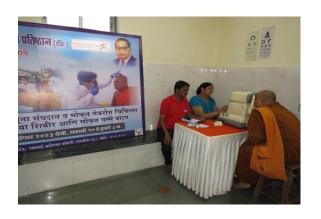

घाटकोपर : बौद्ध धम्मगुरू, उपासक आणि उपासिकांना चष्मेवाटप करण्यात आले.

## घाटकोपरमध्ये नेत्रचिकित्सा शिबिर

घाटकोपर (बातमीदार) : देव देश प्रतिष्ठान आणि भारतीय भिक्ख् संघ यांनी आयोजित केलेल्या नेत्रशिबिरात डोळ्यांची तपासणी करण्यात आली. यावेळी १६५ बौद्ध धम्मगुरू, उपासक आणि उपासिकांना मोफत चष्मेवाटपाचा कार्यक्रम झाला. हा वितरण कार्यक्रम भिक्खू निवास, डी. बी. पवार चौक, सर्व्हिस रोड, रमाबाई आंबेडकर कॉलनी, घाटकोपर पूर्व येथे खंडू थुंगून जी यांच्या प्रमुख उपस्थितीत पार पडला. या शिबिरात १६५ जणांची नेत्र तपासणी करण्यात आली. यावेळी खंडू थुंगून हे संस्थांच्या सेवाभावाने खुप प्रभावित झाल्याचे सांगण्यात आले. त्यांनी देव देश प्रतिष्ठान, भारतीय भिक्खु संघ आणि छबी सहयोग फाउंडेशन यांना कर्करोग मुक्त अरुणाचल प्रदेश अभियानासाठी अरुणाचल प्रदेश सरकारच्या सहकार्याने काम करण्यासाठी आमंत्रित केले.