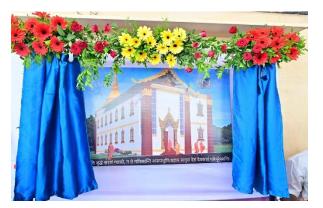

घाटकोपर : भारतीय भिक्ख संघाच्या भिक्ख निवासाचा जीर्णोद्धार सोहळा मान्यवरांच्या उपस्थितीमध्ये पार पडला.

## भिक्खू निवास जीर्णोद्धार सोहळा

घाटकोपर (बातमीदार) : घाटकोपर पूर्वेला असणाऱ्या भारतीय भिक्खू संघाच्या निवासाचा जीर्णोद्धार सोहळा मुंबई उपनगरचे पालकमंत्री मंगलप्रभात लोढा यांच्या हस्ते पार पाडले. या वेळी खासदार मनोज कोटक, आमदार पराग शहा, परमेश्वर कदम, डॉ. वैभव देवगिरीकर आदी मान्यवर उपस्थित होते. माता रमाबाई आंबेडकरनगर येथील बाबासाहेब आंबेडकरांच्या पुतळ्याला मानवंदना दिल्यानंतर मान्यवरांच्या हस्ते भूमिपूजन करण्यात आले. भिक्खू निवास बांधकामासाठी मागील पाच ते सहा वर्षे भिक्खू संघ प्रयत्न करत होते. याकरिता डॉक्टर वैभव देवगिरीकर आणि खासदार मनोज कोटक प्रयत्नांत होते. जीर्णोद्धारासाठी भरघोस मदत केली जाणार असून निधी कमी पडू दिला जाणार नाही, असे आश्वासन पालकमंत्री मंगलप्रभात लोढा यांनी दिले.

# भिक्खू निवास जीणोद्धार भूमिपूजन

मुंबई उपनगर पालकमंत्र्यांच्या हस्ते भिक्खू निवारा भूमिपूजन झाले. घाटकोपर पूर्वेला असणाऱ्या भारतीय भिक्खू संघाचे भिक्खू निवास जीर्णोद्धार भमिपजन सोहळा आज मुंबई उपनगर पालकमंत्री मंगलप्रभात लोढा यांच्या हस्ते पार पाडले. या वेळी खासदार मनोज कोटक, आमदार पराग शहा, परमेश्वर कदम, डॉक्टर वैभव देवगिरीकर आणि इतर मान्यवर उपस्थित होते. माता रमाबाई आंबेडकर नगर येथील बाबासाहेब आंबेडकरांच्या पुतळ्याला मानवंदना दिल्यानंतर मान्यवरांच्या हस्ते भूमूजन दिले. लोहा यांनी आपल्या भाषणात भिक्खू निवारा, श्रामनेर प्रशिक्षण केंद्र, सोहळा पार पडला. भिक्खू निवास आरएसएसचे संजय नगरकर यांनीही या विपश्यना ध्यान साधना केंद्र, उपसिका बांधकामासाठी मागील ५ ते ६ वर्षे भिक्खू संघ प्रयत्न करत होते. याकरिता डॉ. वैभव आम्ही जातीयवाद मनात नाही तर वेळे देविगिरीकर आणि ईशान्य मुंबईचे खासदार आधी हा जीर्णोद्धार पूर्ण करणार असल्याचे वेळी खासदार मनोज कोटक यांनी सांगितले मनोज कोटक प्रयत्नांत होते. सरकार सांगितले कुलां येथील बौद्ध निवास काम की, गेली अनेक वर्षे ही मागणी प्रलंबित बदलले आणि जीर्णोद्धार करण्यासाठी निधी अडकले आहे ते एमएमआरडीएच्या होती. आम्ही त्याचा पाठपुरावा करत ती उपलब्ध झाला असन. आता जीर्णोद्धारासाठी भरघोस मदत केली जाणार <u>असून, निधी कमी पड़ दिला जाणार नाही,</u>