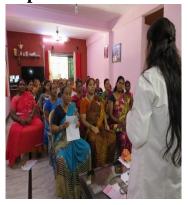

#### छबी सहयोग फाउंडेशन आणि देव देश प्रतिष्ठानतर्फे मोफत स्तन कर्करोग जागरूकता आणि तपासणी शिबिराचे यशस्वी आयोजन

प्रतिनिधी ्षयः विशेषतः शहरी भागात गहणार्या मध्यमवयीन महिलांमध्ये कर्मगोगाच्या प्रकरणांमध्ये देशात

अले होते. या शिवरात 133 महिलांची (नोंक्णीकृत सहभागी) कर्करोगासाठी तपासणी करण्यात आलो आणि संशयित प्रकरणे

तक्ष्य करून, द्वान्हा स्वयसवा संक्ष्योत्री उच्च-कोशीन असलेल्या गटावर लक्ष क्षेत्रित केले जाते. त्यांन स्वय-परीक्षणांचे विश्वका क्षेत्रे हे महिलांना त्यांच्या आरोग्याची वबावदरी पेग्याच्या आगि संभाव्य विकृती लवकर ओट्यक्क्षण्यसाठी सक्षान वनकण्याच्या दिशेने एक करियोच्या प्रकारणाच्या देवात । विता नव का वह होत आहे. करियोच शोषण्याच्यानी त्याची करियोच शोषण्याच्यानी त्याची करियोच्या करियो आवस्य आहे. अहार त्याच्या करियोच्या करियाच्या करियोच्या करिय