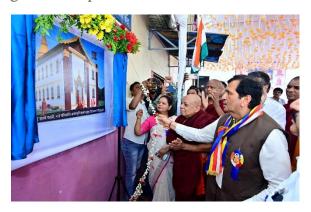

## भिक्खू निवास जीर्णोद्धार सोहळा

घाटकोपर (बातमीदार) : घाटकोपर पूर्वेला असणाऱ्या भारतीय भिक्खू संघाच्या निवासाचा जीर्णोद्धार सोहळा मुंबई उपनगरचे पालकमंत्री मंगलप्रभात लोढा यांच्या हस्ते पार पाडले. या वेळी खासदार मनोज कोटक, आमदार पराग शहा, परमेश्वर कदम, डॉ. वैभव देवगिरीकर आदी मान्यवर उपस्थित होते. माता रमाबाई आंबेडकरनगर येथील बाबासाहेब आंबेडकरांच्या पुतळ्याला मानवंदना दिल्यानंतर मान्यवरांच्या हस्ते भूमिपूजन करण्यात आले. भिक्खू निवास बांधकामासाठी मागील पाच ते सहा वर्षे भिक्खू संघ प्रयत्न करत होते. याकरिता डॉक्टर वैभव देवगिरीकर आणि खासदार मनोज कोटक प्रयत्नांत होते. जीर्णोद्धारासाठी भरघोस मदत केली जाणार असून निधी कमी पडू दिला जाणार नाही, असे आश्वासन पालकमंत्री मंगलप्रभात लोढा यांनी दिले.

# भिक्खू निवास जीणोद्धार भूमिपूजन

मुंबई उपनगर पालकमंत्र्यांच्या हस्ते भिक्खू निवारा भूमिपूजन झाले. घाटकोपर पूर्वेला असणाऱ्या भारतीय भिक्खू संघाचे भिक्खू निवास जीर्णोद्धार भमिपजन सोहळा आज मुंबई उपनगर पालकमंत्री मंगलप्रभात लोढा यांच्या हस्ते पार पाडले. या वेळी खासदार मनोज कोटक, आमदार पराग शहा, परमेश्वर कदम, डॉक्टर वैभव देवगिरीकर आणि इतर मान्यवर उपस्थित होते. माता रमाबाई आंबेडकर नगर येथील बाबासाहेब आंबेडकरांच्या पुतळ्याला मानवंदना दिल्यानंतर मान्यवरांच्या हस्ते भूमूजन दिले. लोहा यांनी आपल्या भाषणात भिक्खू निवारा, श्रामनेर प्रशिक्षण केंद्र, सोहळा पार पडला. भिक्खू निवास आरएसएसचे संजय नगरकर यांनीही या विपश्यना ध्यान साधना केंद्र, उपसिका बांधकामासाठी मागील ५ ते ६ वर्षे भिक्खू संघ प्रयत्न करत होते. याकरिता डॉ. वैभव आम्ही जातीयवाद मनात नाही तर वेळे देविगिरीकर आणि ईशान्य मुंबईचे खासदार आधी हा जीर्णोद्धार पूर्ण करणार असल्याचे वेळी खासदार मनोज कोटक यांनी सांगितले मनोज कोटक प्रयत्नांत होते. सरकार सांगितले कुलां येथील बौद्ध निवास काम की, गेली अनेक वर्षे ही मागणी प्रलंबित बदलले आणि जीर्णोद्धार करण्यासाठी निधी अडकले आहे ते एमएमआरडीएच्या होती. आम्ही त्याचा पाठपुरावा करत ती उपलब्ध झाला असन. आता जीर्णोद्धारासाठी भरघोस मदत केली जाणार <u>असून, निधी कमी पड़ दिला जाणार नाही,</u>

असे आश्वासन पालकमंत्री लोढा यांनी आंबेडकर नगरातील या भिक्खू निवाऱ्यात जीर्णोद्धारासाठी खूप प्रयत्न केले असून, अधिकारीसोबत बैठक ठेवून काम लवकर शासनाकडून मान्य करून घेतली. आम्ही पूर्ण करण्याचे आश्वासन पालकमंत्र्यांनी <u>उपस्थितांना दिले. घाटकोपर रमाबाई</u>