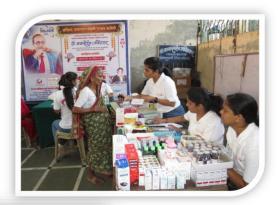

## 1. FREE HEALTH CHECKUP AND FREE MEDICINE DISTRIBUTION AT AKHIL ASALFA GHATKOPAR

## 2. FREE HEALTH CHECKUP AND FREE MEDICINE DISTRIBUTION AT BUDDHANKUR MITRA MANDAL, TAGOR NAGAR VIKROLI