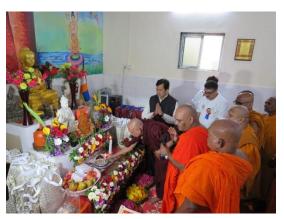

घाटकोपर : बौद्ध धम्मगुरू, उपासक आणि उपासिकांना चष्मेवाटप करण्यात आले.

## घाटकोपरमध्ये नेत्रचिकित्सा शिबिर

घाटकोपर (बातमीदार) : देव देश प्रतिष्ठान आणि भारतीय भिक्ख् संघ यांनी आयोजित केलेल्या नेत्रशिबिरात डोळ्यांची तपासणी करण्यात आली. यावेळी १६५ बौद्ध धम्मगुरू, उपासक आणि उपासिकांना मोफत चष्मेवाटपाचा कार्यक्रम झाला. हा वितरण कार्यक्रम भिक्खू निवास, डी. बी. पवार चौक, सर्व्हिस रोड, रमाबाई आंबेडकर कॉलनी, घाटकोपर पूर्व येथे खंडू थुंगून जी यांच्या प्रमुख उपस्थितीत पार पडला. या शिबिरात १६५ जणांची नेत्र तपासणी करण्यात आली. यावेळी खंडू थुंगून हे संस्थांच्या सेवाभावाने खुप प्रभावित झाल्याचे सांगण्यात आले. त्यांनी देव देश प्रतिष्ठान, भारतीय भिक्खु संघ आणि छबी सहयोग फाउंडेशन यांना कर्करोग मुक्त अरुणाचल प्रदेश अभियानासाठी अरुणाचल प्रदेश सरकारच्या सहकार्याने काम करण्यासाठी आमंत्रित केले.