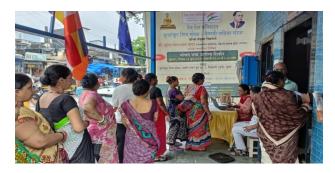

## घाटकोपरमध्ये नेत्रचिकित्सा शिबिर

घाटकोपर (बातमीदार) : देव देश प्रतिष्ठान आणि भारतीय भिक्ख् संघ यांनी आयोजित केलेल्या नेत्रशिबिरात डोळ्यांची तपासणी करण्यात आली. यावेळी १६५ बौद्ध धम्मगुरू, उपासक आणि उपासिकांना मोफत चष्मेवाटपाचा कार्यक्रम झाला. हा वितरण कार्यक्रम भिक्खू निवास, डी. बी. पवार चौक, सर्व्हिस रोड, रमाबाई आंबेडकर कॉलनी, घाटकोपर पूर्व येथे खंडू थुंगून जी यांच्या प्रमुख उपस्थितीत पार पडला. या शिबिरात १६५ जणांची नेत्र तपासणी करण्यात आली. यावेळी खंडू थुंगून हे संस्थांच्या सेवाभावाने खुप प्रभावित झाल्याचे सांगण्यात आले. त्यांनी देव देश प्रतिष्ठान, भारतीय भिक्खु संघ आणि छबी सहयोग फाउंडेशन यांना कर्करोग मुक्त अरुणाचल प्रदेश अभियानासाठी अरुणाचल प्रदेश सरकारच्या सहकार्याने काम करण्यासाठी आमंत्रित केले.