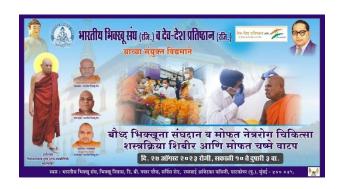

घाटकोपर : बौद्ध धम्मगुरू, उपासक आणि उपासिकांना चष्मेवाटप करण्यात आले.

## घाटकोपरमध्ये नेत्रचिकित्सा शिबिर

घाटकोपर (बातमीदार) : देव देश प्रतिष्ठान आणि भारतीय भिक्ख् संघ यांनी आयोजित केलेल्या नेत्रशिबिरात डोळ्यांची तपासणी करण्यात आली. यावेळी १६५ बौद्ध धम्मगुरू, उपासक आणि उपासिकांना मोफत चष्मेवाटपाचा कार्यक्रम झाला. हा वितरण कार्यक्रम भिक्खू निवास, डी. बी. पवार चौक, सर्व्हिस रोड, रमाबाई आंबेडकर कॉलनी, घाटकोपर पूर्व येथे खंडू थुंगून जी यांच्या प्रमुख उपस्थितीत पार पडला. या शिबिरात १६५ जणांची नेत्र तपासणी करण्यात आली. यावेळी खंडू थुंगून हे संस्थांच्या सेवाभावाने खुप प्रभावित झाल्याचे सांगण्यात आले. त्यांनी देव देश प्रतिष्ठान, भारतीय भिक्खु संघ आणि छबी सहयोग फाउंडेशन यांना कर्करोग मुक्त अरुणाचल प्रदेश अभियानासाठी अरुणाचल प्रदेश सरकारच्या सहकार्याने काम करण्यासाठी आमंत्रित केले.