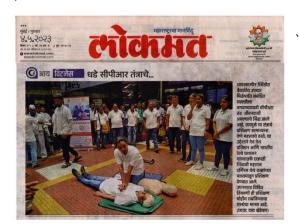

#### विद्यार्थी व शिक्षकांना बेसिक लाईफ सपोर्टचे प्रशिक्षण

 हृदयविकार झाल्यास घाबरु नका तर असा प्रयोग करा ■ देव देश प्रतिष्ठान आणि छबी सहयोग

जण बडाव करत असता विष्णामी विद्यमान संस्थे वे विदर ्यांने पाईफ स्वोदि प्रिष्ठाण संक्षारी स्वयंत्रक, शाक्ष ममुहादे महित नस्तयां अनेक्ट्र रुगाता सर्व मुख्याब्याक, शिक्षक-रुगाता अनेक्ट्र रुगाता सर्व मुख्याब्याक, शिक्षक-रुगाता करती करण्याद्वीच शिक्षकेर कर्मचंदी व विद्यार्थी वर्ण बस्त महित करण दामाता करता व्यक्त इंद्राविकार झाट्यास आपण डे प्रस्तावना मासक स्रम् योनी केती य वेशिक प्रशिक्षण माहिती करून उपस्थित डॉक्टरावे स्थापत करून विद्यार्थी कर्माता करना कर्माता करना कर्माता करना कर्माता करना कर्माता व्यक्त कर्माता कर्माता कर्माता वर्णाता कर्माता कर्माता कर्माता वर्णाता कर्माता कर्माता वर्णाता कर्माता कर्माता कर्माता वर्णाता कर्माता कर्माता वर्णाता कर्माता कर्म स्वराज्य स्वर्धन के किया असून त्याला सर्व सार्दाकरण केन्द्र है. विद्यार्थी, शिक्षक सार्द्राज्य किन्द्र के विद्यार्थी, शिक्षक सार्द्राज्य किन्द्र कृती करून घेतत्या. आहे.
विक्रोली येथील बेरिस्टर नाथ पै.
सहभाग नोदवला. देशभर सुरू केली असून त्याला सर्व स्तरातून प्रतिसाद देखील मिळत

फाऊंडेशनचे जनजागरण घटकोपर – इंट्योविकार हिंकन माध्यमिक विद्यालय क्षीडागणत 'देर अनेकोबे मृत्यू झारपाच्या बातम्या देश प्रतिकात आणि प्रश्नी सहर्यण दर्शेज व्यक्तात देश असतात प्रशेषनाच्या याच्या समुत्त विद्यमानं दर्शणाहाडी आजाग नसताना माणुस 'चता निर्माण करूचा राष्ट्र जीवन अवानक खाली करेकाली, आणोढी रहावान , वीसक लाइक स्क्रीट है या ब्यक्तीना वाल्यायमासी अनेक प्रश्निक आयोजित करण्यत आले, जग्र बड्याड करत असतात परिणामी विद्यमान संस्थेवे डॉक्टर, त्यांटे

घडल्यारू त्या व्यक्तीचे प्राण वादवण्यासाठी प्रथम उपचान आपण कंणकोणते करू शकतो. त्या व्यक्तीस कशा प्रकारे सहाव्य करू शकतो. याचे उत्तम प्रशिक्षण देण्यात आले . त्यामध्ये प्रामुख्याने 1)बेशुद्ध अवस्थेतील व्यक्तीला प्रथम सुरक्षित जागी घेऊन जाणे . २ | खांद्यावर दोन जागी घेठन जागो. 2.। खाखार दोन ते तीन केळा हबुवार हताने पाययाघे वस अझहत ना उसरे विचाराये. 3) त्या व्यक्तीकडून काडी प्रतिसाद न मिळाल्यास एखाढा व्यक्तीता अंग्रुलन्स साठी करेंल करण्यास स्वागे. 4)हताच्या तीन बोटानी माळ्याच्या मधीमध स्पर्श करून डाव्या बाजूच्या हाडाकडे नाठी ते केंप पाय सेळा व्यास्थ्यों 5 तथा तोळखंडा सेंकद तपासावे, 5 त्या ठोक्यांचा शिक्षण प्रसारक मंडळ, मुंबई अवान्तर एखावा व्यक्तीस प्रतसार ने म्ळिल्यार (Chest संस्थेच्या दगरथ अर्जुन बटा चक्कर येणे, बेशुद्ध पडणे असे Compression वार्च क्रणजेंच