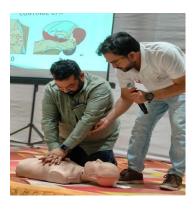

# LIFE SAVING CAMPAIGN BASIC LIFE SUPPORT

घडल्यारू त्या व्यक्तीचे प्राण वादवण्यासाठी प्रथम उपचान आपण कंणकोणते करू शकतो. त्या व्यक्तीस कशा प्रकारे सहाव्य करू शकतो. याचे उत्तम प्रशिक्षण देण्यात आले . त्यामध्ये प्रामुख्याने 1)बेशुद्ध अवस्थेतील व्यक्तीला प्रथम सुरक्षित जागी घेऊन जाणे . २ | खांद्यावर दोन जागी घेठन जागो. 2.। खाखार दोन ते तीन केळा हबुवार हताने पाययाघे वस अझहत ना उसरे विचाराये. 3) त्या व्यक्तीकडून काडी प्रतिसाद न मिळाल्यास एखाढा व्यक्तीता अंग्रुलन्स साठी करेंल करण्यास स्वागे. 4)हताच्या तीन बोटानी माळ्याच्या मधीमध स्पर्श करून डाव्या बाजूच्या हाडाकडे नाठी ते केंप पाय सेळा व्यास्थ्यों 5 तथा तोळखंडा सेंकद तपासावे, 5 त्या ठोक्यांचा शिक्षण प्रसारक मंडळ, मुंबई अवान्तर एखावा व्यक्तीस प्रतसार ने म्ळिल्यार (Chest संस्थेच्या दगरथ अर्जुन बटा चक्कर येणे, बेशुद्ध पडणे असे Compression वार्च क्रणजेंच

हाताची मृद्ध कशी देवावी आणि चार ते पाच सेटीमीटर पर्यंत दाब देणे. 6 ) ही कृती तीस वेळा सावकाश करावी. 7)बचाव श्वास देताना त्या व्यवतीच्या कथाकार हत देवून हनुवटी वर उचलून खता दी बंधाना श्रवता ह्या व्यक्तील बचाव श्वास द्यावा. 8 ) व्यवतीत बचाव परास वावा. 8 )