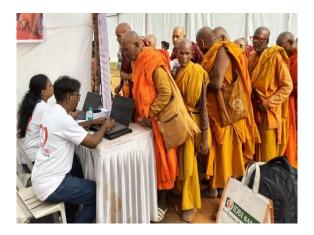

घाटकोपर : बौद्ध धम्मगुरू, उपासक आणि उपासिकांना चष्मेवाटप करण्यात आले.

## घाटकोपरमध्ये नेत्रचिकित्सा शिबिर

घाटकोपर (बातमीदार) : देव देश प्रतिष्ठान आणि भारतीय भिक्ख् संघ यांनी आयोजित केलेल्या नेत्रशिबिरात डोळ्यांची तपासणी करण्यात आली. यावेळी १६५ बौद्ध धम्मगुरू, उपासक आणि उपासिकांना मोफत चष्मेवाटपाचा कार्यक्रम झाला. हा वितरण कार्यक्रम भिक्खू निवास, डी. बी. पवार चौक, सर्व्हिस रोड, रमाबाई आंबेडकर कॉलनी, घाटकोपर पूर्व येथे खंडू थुंगून जी यांच्या प्रमुख उपस्थितीत पार पडला. या शिबिरात १६५ जणांची नेत्र तपासणी करण्यात आली. यावेळी खंडू थुंगून हे संस्थांच्या सेवाभावाने खुप प्रभावित झाल्याचे सांगण्यात आले. त्यांनी देव देश प्रतिष्ठान, भारतीय भिक्खु संघ आणि छबी सहयोग फाउंडेशन यांना कर्करोग मुक्त अरुणाचल प्रदेश अभियानासाठी अरुणाचल प्रदेश सरकारच्या सहकार्याने काम करण्यासाठी आमंत्रित केले.