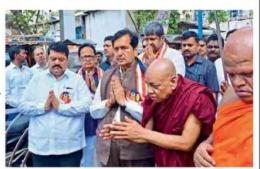

घाटकोपर : भारतीय भिक्ख संघाच्या भिक्ख निवासाचा जीर्णोद्धार सोहळा मान्यवरांच्या उपस्थितीमध्ये पार पडला.

## भिक्खू निवास जीर्णोद्धार सोहळा

घाटकोपर (बातमीदार) : घाटकोपर पूर्वेला असणाऱ्या भारतीय भिक्खू संघाच्या निवासाचा जीर्णोद्धार सोहळा मुंबई उपनगरचे पालकमंत्री मंगलप्रभात लोढा यांच्या हस्ते पार पाडले. या वेळी खासदार मनोज कोटक, आमदार पराग शहा, परमेश्वर कदम, डॉ. वैभव देवगिरीकर आदी मान्यवर उपस्थित होते. माता रमाबाई आंबेडकरनगर येथील बाबासाहेब आंबेडकरांच्या पुतळ्याला मानवंदना दिल्यानंतर मान्यवरांच्या हस्ते भूमिपूजन करण्यात आले. भिक्खू निवास बांधकामासाठी मागील पाच ते सहा वर्षे भिक्खू संघ प्रयत्न करत होते. याकरिता डॉक्टर वैभव देवगिरीकर आणि खासदार मनोज कोटक प्रयत्नांत होते. जीर्णोद्धारासाठी भरघोस मदत केली जाणार असून निधी कमी पडू दिला जाणार नाही, असे आश्वासन पालकमंत्री मंगलप्रभात लोढा यांनी दिले.

# भिक्खू निवास जीणोद्धार भूमिपूजन

मुंबई उपनगर पालकमंत्र्यांच्या हस्ते भिक्खू निवारा भूमिपूजन झाले. घाटकोपर पूर्वेला असणाऱ्या भारतीय भिक्खू संघाचे भिक्खू निवास जीर्णोद्धार भमिपजन सोहळा आज मुंबई उपनगर पालकमंत्री मंगलप्रभात लोढा यांच्या हस्ते पार पाडले. या वेळी खासदार मनोज कोटक, आमदार पराग शहा, परमेश्वर कदम, डॉक्टर वैभव देवगिरीकर आणि इतर मान्यवर उपस्थित होते. माता रमाबाई आंबेडकर नगर येथील बाबासाहेब आंबेडकरांच्या पुतळ्याला मानवंदना दिल्यानंतर मान्यवरांच्या हस्ते भूमूजन दिले. लोहा यांनी आपल्या भाषणात भिक्खू निवारा, श्रामनेर प्रशिक्षण केंद्र, सोहळा पार पडला. भिक्खू निवास आरएसएसचे संजय नगरकर यांनीही या विपश्यना ध्यान साधना केंद्र, उपसिका बांधकामासाठी मागील ५ ते ६ वर्षे भिक्खू संघ प्रयत्न करत होते. याकरिता डॉ. वैभव आम्ही जातीयवाद मनात नाही तर वेळे देविगिरीकर आणि ईशान्य मुंबईचे खासदार आधी हा जीर्णोद्धार पूर्ण करणार असल्याचे वेळी खासदार मनोज कोटक यांनी सांगितले मनोज कोटक प्रयत्नांत होते. सरकार सांगितले कुलां येथील बौद्ध निवास काम की, गेली अनेक वर्षे ही मागणी प्रलंबित बदलले आणि जीर्णोद्धार करण्यासाठी निधी अडकले आहे ते एमएमआरडीएच्या होती. आम्ही त्याचा पाठपुरावा करत ती उपलब्ध झाला असन. आता जीर्णोद्धारासाठी भरघोस मदत केली जाणार <u>असून, निधी कमी पड़ दिला जाणार नाही,</u>