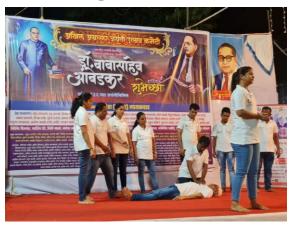

घाटकोपर : भारतीय भिक्ख संघाच्या भिक्ख निवासाचा जीर्णोद्धार सोहळा मान्यवरांच्या उपस्थितीमध्ये पार पडला.

## भिक्खू निवास जीर्णोद्धार सोहळा

घाटकोपर (बातमीदार) : घाटकोपर पूर्वेला असणाऱ्या भारतीय भिक्खू संघाच्या निवासाचा जीर्णोद्धार सोहळा मुंबई उपनगरचे पालकमंत्री मंगलप्रभात लोढा यांच्या हस्ते पार पाडले. या वेळी खासदार मनोज कोटक, आमदार पराग शहा, परमेश्वर कदम, डॉ. वैभव देवगिरीकर आदी मान्यवर उपस्थित होते. माता रमाबाई आंबेडकरनगर येथील बाबासाहेब आंबेडकरांच्या पुतळ्याला मानवंदना दिल्यानंतर मान्यवरांच्या हस्ते भूमिपूजन करण्यात आले. भिक्खू निवास बांधकामासाठी मागील पाच ते सहा वर्षे भिक्खू संघ प्रयत्न करत होते. याकरिता डॉक्टर वैभव देवगिरीकर आणि खासदार मनोज कोटक प्रयत्नांत होते. जीर्णोद्धारासाठी भरघोस मदत केली जाणार असून निधी कमी पडू दिला जाणार नाही, असे आश्वासन पालकमंत्री मंगलप्रभात लोढा यांनी दिले.

# भिक्खू निवास जीणोद्धार भूमिपूजन

मुंबई उपनगर पालकमंत्र्यांच्या हस्ते भिक्खू निवारा भूमिपूजन झाले. घाटकोपर पूर्वेला असणाऱ्या भारतीय भिक्खू संघाचे भिक्खू निवास जीर्णोद्धार भमिपजन सोहळा आज मुंबई उपनगर पालकमंत्री मंगलप्रभात लोढा यांच्या हस्ते पार पाडले. या वेळी खासदार मनोज कोटक, आमदार पराग शहा, परमेश्वर कदम, डॉक्टर वैभव देवगिरीकर आणि इतर मान्यवर उपस्थित होते. माता रमाबाई आंबेडकर नगर येथील बाबासाहेब आंबेडकरांच्या पुतळ्याला मानवंदना दिल्यानंतर मान्यवरांच्या हस्ते भूमूजन दिले. लोहा यांनी आपल्या भाषणात भिक्खू निवारा, श्रामनेर प्रशिक्षण केंद्र, सोहळा पार पडला. भिक्खू निवास आरएसएसचे संजय नगरकर यांनीही या विपश्यना ध्यान साधना केंद्र, उपसिका बांधकामासाठी मागील ५ ते ६ वर्षे भिक्खू संघ प्रयत्न करत होते. याकरिता डॉ. वैभव आम्ही जातीयवाद मनात नाही तर वेळे देविगिरीकर आणि ईशान्य मुंबईचे खासदार आधी हा जीर्णोद्धार पूर्ण करणार असल्याचे वेळी खासदार मनोज कोटक यांनी सांगितले मनोज कोटक प्रयत्नांत होते. सरकार सांगितले कुलां येथील बौद्ध निवास काम की, गेली अनेक वर्षे ही मागणी प्रलंबित बदलले आणि जीर्णोद्धार करण्यासाठी निधी अडकले आहे ते एमएमआरडीएच्या होती. आम्ही त्याचा पाठपुरावा करत ती उपलब्ध झाला असन. आता जीर्णोद्धारासाठी भरघोस मदत केली जाणार <u>असून, निधी कमी पड़ दिला जाणार नाही,</u>