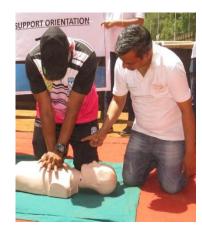

# LIFE SAVING CAMPAIGN BASIC LIFE SUPPORT

# "चला निर्माण करूया राष्ट्र जीवन रक्षकांचे"

1. Basic Life Support Orientation and Street Play in Ghatkopar

GHATKOPAR PRAGATI MANCH Cricket league at Maneklal Ground