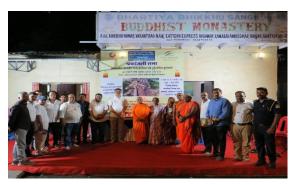

घाटकोपर : भारतीय भिक्ख संघाच्या भिक्ख निवासाचा जीर्णोद्धार सोहळा मान्यवरांच्या उपस्थितीमध्ये पार पडला.

## भिक्खू निवास जीर्णोद्धार सोहळा

घाटकोपर (बातमीदार) : घाटकोपर पूर्वेला असणाऱ्या भारतीय भिक्खू संघाच्या निवासाचा जीर्णोद्धार सोहळा मुंबई उपनगरचे पालकमंत्री मंगलप्रभात लोढा यांच्या हस्ते पार पाडले. या वेळी खासदार मनोज कोटक, आमदार पराग शहा, परमेश्वर कदम, डॉ. वैभव देवगिरीकर आदी मान्यवर उपस्थित होते. माता रमाबाई आंबेडकरनगर येथील बाबासाहेब आंबेडकरांच्या पुतळ्याला मानवंदना दिल्यानंतर मान्यवरांच्या हस्ते भूमिपूजन करण्यात आले. भिक्खू निवास बांधकामासाठी मागील पाच ते सहा वर्षे भिक्खू संघ प्रयत्न करत होते. याकरिता डॉक्टर वैभव देवगिरीकर आणि खासदार मनोज कोटक प्रयत्नांत होते. जीर्णोद्धारासाठी भरघोस मदत केली जाणार असून निधी कमी पडू दिला जाणार नाही, असे आश्वासन पालकमंत्री मंगलप्रभात लोढा यांनी दिले.

# भिक्खू निवास जीणोद्धार भूमिपूजन

मुंबई उपनगर पालकमंत्र्यांच्या हस्ते भिक्खू निवारा भूमिपूजन झाले. घाटकोपर पूर्वेला असणाऱ्या भारतीय भिक्खू संघाचे भिक्खू निवास जीर्णोद्धार भमिपजन सोहळा आज मुंबई उपनगर पालकमंत्री मंगलप्रभात लोढा यांच्या हस्ते पार पाडले. या वेळी खासदार मनोज कोटक, आमदार पराग शहा, परमेश्वर कदम, डॉक्टर वैभव देवगिरीकर आणि इतर मान्यवर उपस्थित होते. माता रमाबाई आंबेडकर नगर येथील बाबासाहेब आंबेडकरांच्या पुतळ्याला मानवंदना दिल्यानंतर मान्यवरांच्या हस्ते भूमूजन दिले. लोहा यांनी आपल्या भाषणात भिक्खू निवारा, श्रामनेर प्रशिक्षण केंद्र, सोहळा पार पडला. भिक्खू निवास आरएसएसचे संजय नगरकर यांनीही या विपश्यना ध्यान साधना केंद्र, उपसिका बांधकामासाठी मागील ५ ते ६ वर्षे भिक्खू संघ प्रयत्न करत होते. याकरिता डॉ. वैभव आम्ही जातीयवाद मनात नाही तर वेळे देविगिरीकर आणि ईशान्य मुंबईचे खासदार आधी हा जीर्णोद्धार पूर्ण करणार असल्याचे वेळी खासदार मनोज कोटक यांनी सांगितले मनोज कोटक प्रयत्नांत होते. सरकार सांगितले कुलां येथील बौद्ध निवास काम की, गेली अनेक वर्षे ही मागणी प्रलंबित बदलले आणि जीर्णोद्धार करण्यासाठी निधी अडकले आहे ते एमएमआरडीएच्या होती. आम्ही त्याचा पाठपुरावा करत ती उपलब्ध झाला असन. आता जीर्णोद्धारासाठी भरघोस मदत केली जाणार <u>असून, निधी कमी पड़ दिला जाणार नाही,</u>