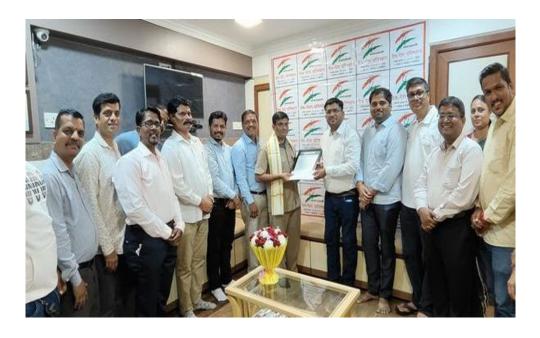

## रेल्वेच्या जवानाने सीपीआर देवून प्रवाशाचे वाचवले प्राण

देव देश प्रतिष्ठानतर्फे जवणाचा झाला सन्मान

मंबई, दि. २० प्रतिनिधी कुर्ला रेल्वे स्थानकात निलेश केमले या केमले या प्रवाश्याला हृदयविकाराचा झटका आला होता. ते बेशुद्ध अवस्थेत पडलेले व्यासाठी देवदूत असताना त्याच्यासाठी देवदूत म्हणून रेल्वे सुरक्षा बलाचे जवान मुकेश यादव धावून आले.त्यानी या प्रवाश्याला सीपीआर देवून प्रथोमपचार केले आणि तात्काळ त्यांना रुग्णालयात दाखल करुन त्यांचे पाण वाचवले. त्यांचे हे कार्य सर्व समाजाने अनुकरणीय आहे.त्याच बरोबर सीपीआर देणे शिकणे किती गरजेचे आहे, हे

अधोरेखित करणारे आहे. या जवानाने दाखविलेल्या समयसुचकता, धैर्य याचे कौतुक होऊन त्यांना प्रोत्साहन मिळणे

गरजेचे आहे व म्हणून आज सोमवार दिनांक 18 सप्टेंबर रोजी संध्याकाळी देव देश प्रतिष्ठान,छबी सहयोग फाऊंडेश आणि घाटकोपर प्रगती मंच यांच्या संयुक्त विद्यमाने आरपीएफ जवान मुकेश यादव यांचा सन्मान कर्ला रेल्वे स्थानक फलाट क्रमांक 1 वर रेल्वे सुरक्षा बल कार्यालय येथे करण्यात आला. या वेळेस बोलताना आरपीएफ कुर्ला चे निरीक्षक पी. आर. मीणा यांनी सांगितले कि ची सर्व नागरिकांना गरज आहे आणि त्यासाठी आम्ही कुर्ला रेल्वे स्टेशन च्या अंतर्गत आपल्या संस्थांसोबत संलग्न होऊन सुरु अशी सकारात्मकत करु अशा सकारात्मकता दर्शवली, तसेच मुकेश यादव यांनी सन्मानाला उत्तर देत असताना त्यांनी कशाप्रकारे

समयसूचकता दाखवृन प्रवाशाचा

जीव वाचवला हे सांगितले व देशाच्या सर्व नागरिकांनी शिकन आपले राष्ट्र जीवन रक्षकांचे बनवावे असे सांगितल. या प्रसंगी डॉ. वैभव र.

देवगिरकर ( अध्यक्ष - देव देश प्रतिष्ठान ), प्रशांत बढे -ॲडमिन घाटकोपर प्रगती मंच, पार्था रॉय - सचिव , छबी सहयोग फॉंडेशन, डॉ. रविंद्र कांबळे , संभाजी नेलेंकर, ॲंड. सावंत, जयप्रकाश भालेराव, जयगणेश लिंगाथार , तसेच आरपीएफ कुर्ला चे निरीक्षक पी. आर. मिणा व उपनिरीक्षक कॉन्स्टेबल किशोर माळी, हेड कॉन्स्टेबल मिलिंद वाडकर, हेड कॉन्स्टेबल सतिश चौहान, कॉन्स्टेबल गौरव कुमार, महिला कॉन्स्टेबल मंदाकिनी साबळे आदी उपस्थित होते.