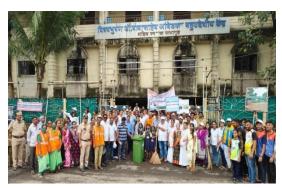

#### 'देव देश प्रतिष्ठान'चा 'स्वच्छांजली' उपक्रम

मुंबई, दि. २ : प्रतिनिधी

पंतप्रधान नरेंद्र मोदी यांच्या आवाहनानुसार, 'स्वच्छ भारत' अभियानांतर्गत 'एक तास स्वच्छतेसाठी' उपक्रमांतर्गत साहाय्यक आयुक्त 'एन' वॉर्ड व 'देव देश प्रतिष्ठान', भारतीय भिक्खू संघ, मी मुंबईकर क्रीडा मंडळ, घाटकोपर यांच्या संयुक्त विद्यमाने भारतरत्न डॉ. बाबासाहेब आंबेडकर यांच्या पुतळ्यापासून भारतीय भिक्खू संघ निवासस्थानापर्यंत (सर्व्हिस रोड घाटकोपर पूर्व येथे) 'एक तास श्रमदान स्वच्छतेकरिता' हा उपक्रम राबवण्यात आला.

या उपक्रमांतर्गत सर्व उपस्थितांनी सर्व प्रथम भारतरत्न डॉ. बाबासाहेब आंबेडकर यांच्या पुतळ्यापाशी स्वच्छत्तेची शपथ घेतली व त्यानंतर स्वछता मोहिमेची
सुरुवात झाली. या मोहिमेत
'एन' वॉ डॅ - बृ हन्मुं बई
महानगरपालिके चे मनीष
साळवे, शरद बागुल, भोसले,
नागेश कांबळे, भारतीय भिक्खू
संघाचे कार्याध्यक्ष भदन्त विरल्न
महाथेरो, 'देव देश प्रतिष्ठान' चे
अध्यक्ष डॉ. वैभव देवगिरकर,
डॉ. रवींद्र कांबळे, अखिल
भारतीय समता परिषदेचे ई.

मु. जिल्हाध्यक्ष-विजय गोरे, मी मुंबईकर क्रिडा मंडळाचे हेमंत पवार तसेच महानगरपालिका, 'देव देश प्रतिष्ठान', भारतीय भिक्खू संघ, मी मुंबईकर क्रीडा मंडळ आणि त्रिरत्न महिला मंडळाचे, पदाधिकारी आणि सदस्य यांच्यासह अबालवृद्ध, शाळकरी मुले, परिसरातील नागरिक अनेक सेवाभावी संस्थांचे कार्यकर्ते आदी उत्स्फूर्तपणे सहभागी झाले होते.