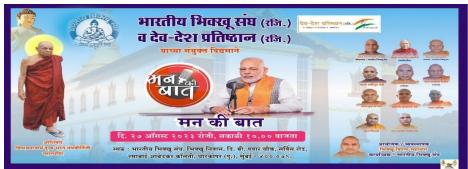

#### Celebrating International yoga Day

"Mann Ki Baat" Live Program at Bhikkhu Nivas Mata Ramabai Ambedkar Nagar

Celebrating Raksha Bandhan

RAKSHABANDHAN

Utsav

at CSF Center Rishikesh- Uttarakhand
By - Team CSF - Dev Desh Pratishthan
Headed by Rathin Dada

# Dhammaguru Programme

Bhikkhu Nivas Ground-breaking ceremony (Renovation & Bhoomi Pujan) & Sangh Daan at Bhikkhu Nivas Mata Ramabai Ambedkar Nagar Ghatkopar e

Mann Ki Baat Live Programme at Bhikkhu Nivas Mata Ramabai Ambedkar Nagar Ghatkopar