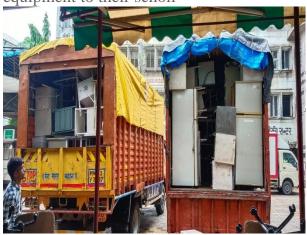

## **Humanitarian Response**

Distribution of Tulsi at Ghatkopar Pragati Samajik Sanstha on the occasion of Ashadi

Ekadashi Ghatkopar

Donation of Medical Equipment to Pune Vidyarthi Gruh

Help to Balkrishna Yadav Patil Vidyalaya Asanas Dist Palghar for transporting important equipment to their scholl