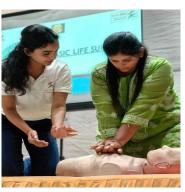

# LIFE SAVING CAMPAIGN BASIC LIFE SUPPORT

घडल्यारू त्या व्यक्तीचे प्राण वादवण्यासाठी प्रथम उपचान आपण कंणकोणते करू शकतो. त्या व्यक्तीस कशा प्रकारे सहाव्य करू शकतो. याचे उत्तम प्रशिक्षण देण्यात आले . त्यामध्ये प्रामुख्याने 1)बेशुद्ध अवस्थेतील व्यक्तीला प्रथम सुरक्षित जागी घेऊन जाणे . २ | खांद्यावर दोन जागी घेठन जागो. 2.। खाखार दोन ते तीन केळा हबुवार हताने पाययाघे वस अझहत ना उसरे विचाराये. 3) त्या व्यक्तीकडून काडी प्रतिसाद न मिळाल्यास एखाढा व्यक्तीता अंग्रुलन्स साठी करेंल करण्यास स्वागे. 4)हताच्या तीन बोटानी माळ्याच्या मधीमध स्पर्श करून डाव्या बाजूच्या हाडाकडे नाठी ते केंप पाय सेळा व्यास्थ्यों 5 तथा तोळखंडा सेंकद तपासावे, 5 त्या ठोक्यांचा शिक्षण प्रसारक मंडळ, मुंबई अवान्तर एखावा व्यक्तीस प्रतसार ने म्ळिल्यार (Chest संस्थेच्या दगरथ अर्जुन बटा चक्कर येणे, बेशुद्ध पडणे असे Compression वार्च क्रणजेंच

हाताची मृद्ध कशी देवावी आणि चार ते पाच सेटीमीटर पर्यंत दाब देणे. 6 ) ही कृती तीस वेळा सावकाश करावी. 7)बचाव श्वास देताना त्या व्यवतीच्या कथाकार हत देवून हनुवटी वर उचलून खता दी बंधाना श्रवता ह्या व्यक्तील बचाव श्वास द्यावा. 8 ) व्यवतीत बचाव परास वावा. 8 )