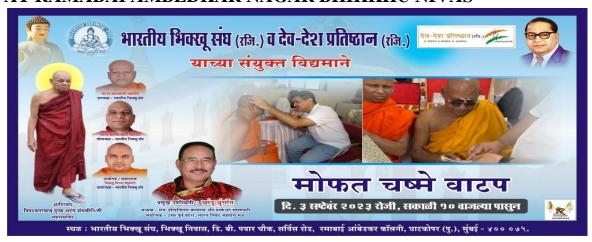

घाटकोपर : बौद्ध धम्मगुरू, उपासक आणि उपासिकांना चष्मेवाटप करण्यात आले.

## घाटकोपरमध्ये नेत्रचिकित्सा शिबिर

घाटकोपर (बातमीदार) : देव देश प्रतिष्ठान आणि भारतीय भिक्ख् संघ यांनी आयोजित केलेल्या नेत्रशिबिरात डोळ्यांची तपासणी करण्यात आली. यावेळी १६५ बौद्ध धम्मगुरू, उपासक आणि उपासिकांना मोफत चष्मेवाटपाचा कार्यक्रम झाला. हा वितरण कार्यक्रम भिक्खू निवास, डी. बी. पवार चौक, सर्व्हिस रोड, रमाबाई आंबेडकर कॉलनी, घाटकोपर पूर्व येथे खंडू थुंगून जी यांच्या प्रमुख उपस्थितीत पार पडला. या शिबिरात १६५ जणांची नेत्र तपासणी करण्यात आली. यावेळी खंडू थुंगून हे संस्थांच्या सेवाभावाने खुप प्रभावित झाल्याचे सांगण्यात आले. त्यांनी देव देश प्रतिष्ठान, भारतीय भिक्खु संघ आणि छबी सहयोग फाउंडेशन यांना कर्करोग मुक्त अरुणाचल प्रदेश अभियानासाठी अरुणाचल प्रदेश सरकारच्या सहकार्याने काम करण्यासाठी आमंत्रित केले.