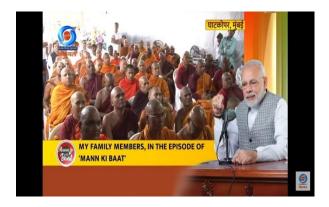

#### Celebrating International yoga Day

"Mann Ki Baat" Live Program at Bhikkhu Nivas Mata Ramabai Ambedkar Nagar

Celebrating Raksha Bandhan

RAKSHABANDHAN

Utsav

at CSF Center Rishikesh- Uttarakhand
By - Team CSF - Dev Desh Pratishthan
Headed by Rathin Dada

# Dhammaguru Programme

Bhikkhu Nivas Ground-breaking ceremony (Renovation & Bhoomi Pujan) & Sangh Daan at Bhikkhu Nivas Mata Ramabai Ambedkar Nagar Ghatkopar e

Mann Ki Baat Live Programme at Bhikkhu Nivas Mata Ramabai Ambedkar Nagar Ghatkopar