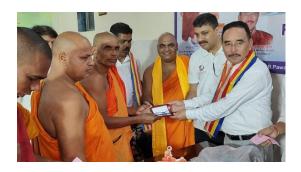

## देव देश प्रतिष्टान आणि भारतीय भिक्खू संघातर्फे नेत्रचिकित्सा महोत्सव संपन्न

🔷 मुंबई (प्रतिनिधी) :

दृष्टी सुधारणे आणि वीचित व्यक्तींच्या जीवनाची गुणवत्ता या प्रमुख उपस्थितीत संपन्न झाला. उद्देशाने देव देश प्रतिप्ठान आणि भारतीय भिक्ख् संघाने आयोजित संस्थांच्या सेवाभावाने खूप केल्याने अनेकांच्या जीवनात केलेल्या नेत्रशिबिरात डोळ्यांची तपासणी करण्यात आली. या ४९ व्या वर्षी कायद्याच्या क्षेत्रात भदंत संघकीर्ति महाथेरो (प्रमुख कार्यक्रमात १६५ बौद्ध धम्मगुरु, उपासक आणि उपासिकांना ॲड. विजयाताई विजय गोरे मोफत चष्मे वाटप करण्यात यांचा दोन्ही संस्थेच्या वतीने

भिक्खु निवास, डी. बी. पवार डॉ. वैभव आर. देवगीरकर यांनी कॉलनी, घाटकोपर पूर्व, येथे खंडू थुंगून जी (अध्यक्ष मन स्वयंसेवक आणि सहकाऱ्यांचे व छबी सहयोग फाऊंडेशनची

वेल्फेअर सोसायटी - अरुणाचल प्रदेश, संयोजक ईशान्य क्षेत्र, भारत तिबेट सहयोग मंच यांच्या

यावेळी खंडू युंगून हे प्रभावित झाले. यावेळी वयाच्या उत्कृष्ट कामगिरी केल्याबद्दल सत्कार करण्यात आला.

याप्रसंगी प्रतिष्ठानचे अध्यक्ष रमाबाई आंबेडकर कार्यक्रमाच्या यशस्वितसाठी सहकार्य करणाऱ्या सर्व इंडिजिनसे कल्चरल अँड आभार मानले. हे प्रतिष्ठान, संपूर्ण टीम उपस्थित होती.