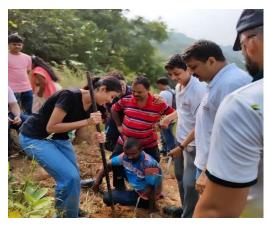

Swachchata hi Seva Programme at Mata Ramabai Ambedkar Nagar Ghatkopar e

Tree Plantation at Khandoba Tekadi Ghatkopar on the occasion of Miss Mudra Deogirkar birthday

**Opening of Dev Desh Medicals** 