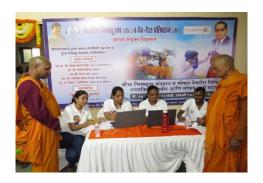

## घाटकोपरमध्ये नेत्रचिकित्सा शिबिर

घाटकोपर (बातमीदार) : देव देश प्रतिष्ठान आणि भारतीय भिक्ख् संघ यांनी आयोजित केलेल्या नेत्रशिबिरात डोळ्यांची तपासणी करण्यात आली. यावेळी १६५ बौद्ध धम्मगुरू, उपासक आणि उपासिकांना मोफत चष्मेवाटपाचा कार्यक्रम झाला. हा वितरण कार्यक्रम भिक्खू निवास, डी. बी. पवार चौक, सर्व्हिस रोड, रमाबाई आंबेडकर कॉलनी, घाटकोपर पूर्व येथे खंडू थुंगून जी यांच्या प्रमुख उपस्थितीत पार पडला. या शिबिरात १६५ जणांची नेत्र तपासणी करण्यात आली. यावेळी खंडू थुंगून हे संस्थांच्या सेवाभावाने खुप प्रभावित झाल्याचे सांगण्यात आले. त्यांनी देव देश प्रतिष्ठान, भारतीय भिक्खु संघ आणि छबी सहयोग फाउंडेशन यांना कर्करोग मुक्त अरुणाचल प्रदेश अभियानासाठी अरुणाचल प्रदेश सरकारच्या सहकार्याने काम करण्यासाठी आमंत्रित केले.

## देव देश प्रतिष्टान आणि भारतीय भिक्खू संघातर्फे नेत्रचिकित्सा महोत्सव संपन्न

🔷 मुंबई (प्रतिनिधी) :

दृष्टी सुधारणे आणि वीचित व्यक्तींच्या जीवनाची गुणवत्ता या प्रमुख उपस्थितीत संपन्न झाला. उद्देशाने देव देश प्रतिप्ठान आणि भारतीय भिक्ख् संघाने आयोजित संस्थांच्या सेवाभावाने खूप केल्याने अनेकांच्या जीवनात केलेल्या नेत्रशिबिरात डोळ्यांची तपासणी करण्यात आली. या ४९ व्या वर्षी कायद्याच्या क्षेत्रात भदंत संघकीर्ति महाथेरो (प्रमुख कार्यक्रमात १६५ बौद्ध धम्मगुरु, उपासक आणि उपासिकांना ॲड. विजयाताई विजय गोरे मोफत चष्मे वाटप करण्यात यांचा दोन्ही संस्थेच्या वतीने