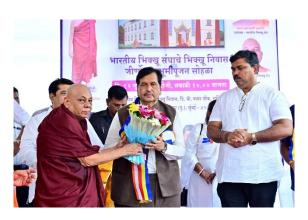

घाटकोपर : बौद्ध धम्मगुरू, उपासक आणि उपासिकांना चष्मेवाटप करण्यात आले.

## घाटकोपरमध्ये नेत्रचिकित्सा शिबिर

घाटकोपर (बातमीदार) : देव देश प्रतिष्ठान आणि भारतीय भिक्ख् संघ यांनी आयोजित केलेल्या नेत्रशिबिरात डोळ्यांची तपासणी करण्यात आली. यावेळी १६५ बौद्ध धम्मगुरू, उपासक आणि उपासिकांना मोफत चष्मेवाटपाचा कार्यक्रम झाला. हा वितरण कार्यक्रम भिक्खू निवास, डी. बी. पवार चौक, सर्व्हिस रोड, रमाबाई आंबेडकर कॉलनी, घाटकोपर पूर्व येथे खंडू थुंगून जी यांच्या प्रमुख उपस्थितीत पार पडला. या शिबिरात १६५ जणांची नेत्र तपासणी करण्यात आली. यावेळी खंडू थुंगून हे संस्थांच्या सेवाभावाने खुप प्रभावित झाल्याचे सांगण्यात आले. त्यांनी देव देश प्रतिष्ठान, भारतीय भिक्खु संघ आणि छबी सहयोग फाउंडेशन यांना कर्करोग मुक्त अरुणाचल प्रदेश अभियानासाठी अरुणाचल प्रदेश सरकारच्या सहकार्याने काम करण्यासाठी आमंत्रित केले.