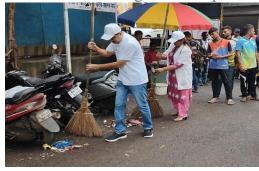

#### 'देव देश प्रतिष्ठान'चा 'स्वच्छांजली' उपक्रम

मुंबई, दि. २ : प्रतिनिधी

पंतप्रधान नरेंद्र मोदी यांच्या आवाहनानुसार, 'स्वच्छ भारत' अभियानांतर्गत 'एक तास स्वच्छतेसाठी' उपक्रमांतर्गत साहाय्यक आयुक्त 'एन' वॉर्ड व 'देव देश प्रतिष्ठान', भारतीय भिक्खू संघ, मी मुंबईकर क्रीडा मंडळ, घाटकोपर यांच्या संयुक्त विद्यमाने भारतरत्न डॉ. बाबासाहेब आंबेडकर यांच्या पुतळ्यापासून भारतीय भिक्खू संघ निवासस्थानापर्यंत (सर्व्हिस रोड घाटकोपर पूर्व येथे) 'एक तास श्रमदान स्वच्छतेकरिता' हा उपक्रम राबवण्यात आला.

या उपक्रमांतर्गत सर्व उपस्थितांनी सर्व प्रथम भारतरत्न डॉ. बाबासाहेब आंबेडकर यांच्या पुतळ्यापाशी स्वच्छत्तेची शपथ घेतली व त्यानंतर स्वछता मोहिमेची
सुरुवात झाली. या मोहिमेत
'एन' वॉ डॅ - बृ हन्मुं बई
महानगरपालिके चे मनीष
साळवे, शरद बागुल, भोसले,
नागेश कांबळे, भारतीय भिक्खू
संघाचे कार्याध्यक्ष भदन्त विरल्न
महाथेरो, 'देव देश प्रतिष्ठान' चे
अध्यक्ष डॉ. वैभव देवगिरकर,
डॉ. रवींद्र कांबळे, अखिल
भारतीय समता परिषदेचे ई.

मु. जिल्हाध्यक्ष-विजय गोरे, मी मुंबईकर क्रिडा मंडळाचे हेमंत पवार तसेच महानगरपालिका, 'देव देश प्रतिष्ठान', भारतीय भिक्खू संघ, मी मुंबईकर क्रीडा मंडळ आणि त्रिरत्न महिला मंडळाचे, पदाधिकारी आणि सदस्य यांच्यासह अबालवृद्ध, शाळकरी मुले, परिसरातील नागरिक अनेक सेवाभावी संस्थांचे कार्यकर्ते आदी उत्स्फूर्तपणे सहभागी झाले होते.