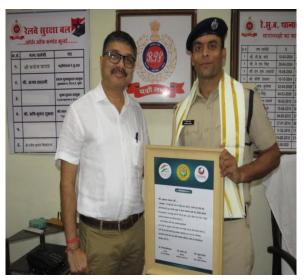

## रेल्वेच्या जवानाने सीपीआर देवून प्रवाशाचे वाचवले प्राण

देव देश प्रतिष्ठानतर्फे जवणाचा झाला सन्मान

मंबई, दि. २० प्रतिनिधी कुर्ला रेल्वे स्थानकात निलेश केमले या केमले या प्रवाश्याला हृदयविकाराचा झटका आला होता. ते बेशुद्ध अवस्थेत पडलेले व्यासाठी देवदूत असताना त्याच्यासाठी देवदूत म्हणून रेल्वे सुरक्षा बलाचे जवान मुकेश यादव धावून आले.त्यानी या प्रवाश्याला सीपीआर देवून प्रथोमपचार केले आणि तात्काळ त्यांना रुग्णालयात दाखल करुन त्यांचे पाण वाचवले. त्यांचे हे कार्य सर्व समाजाने अनुकरणीय आहे.त्याच बरोबर सीपीआर देणे शिकणे किती गरजेचे आहे, हे

अधोरेखित करणारे आहे. या जवानाने दाखविलेल्या समयसुचकता, धैर्य याचे कौतुक होऊन त्यांना प्रोत्साहन मिळणे

गरजेचे आहे व म्हणून आज सोमवार दिनांक 18 सप्टेंबर रोजी संध्याकाळी देव देश प्रतिष्ठान,छबी सहयोग फाऊंडेश आणि घाटकोपर प्रगती मंच यांच्या संयुक्त विद्यमाने आरपीएफ जवान मुकेश यादव यांचा सन्मान कर्ला रेल्वे स्थानक फलाट क्रमांक 1 वर रेल्वे सुरक्षा बल कार्यालय येथे करण्यात आला. या वेळेस बोलताना आरपीएफ कुर्ला चे निरीक्षक पी. आर. मीणा यांनी सांगितले कि ची सर्व नागरिकांना गरज आहे आणि त्यासाठी आम्ही कुर्ला रेल्वे स्टेशन च्या अंतर्गत आपल्या संस्थांसोबत संलग्न होऊन सुरु अशी सकारात्मकत करु अशा सकारात्मकता दर्शवली, तसेच मुकेश यादव यांनी सन्मानाला उत्तर देत असताना त्यांनी कशाप्रकारे

समयसूचकता दाखवृन प्रवाशाचा

जीव वाचवला हे सांगितले व देशाच्या सर्व नागरिकांनी शिकन आपले राष्ट्र जीवन रक्षकांचे बनवावे असे सांगितल. या प्रसंगी डॉ. वैभव र.

देवगिरकर ( अध्यक्ष - देव देश प्रतिष्ठान ), प्रशांत बढे -ॲडमिन घाटकोपर प्रगती मंच, पार्था रॉय - सचिव , छबी सहयोग फॉंडेशन, डॉ. रविंद्र कांबळे , संभाजी नेलेंकर, ॲंड. सावंत, जयप्रकाश भालेराव, जयगणेश लिंगाथार , तसेच आरपीएफ कुर्ला चे निरीक्षक पी. आर. मिणा व उपनिरीक्षक कॉन्स्टेबल किशोर माळी, हेड कॉन्स्टेबल मिलिंद वाडकर, हेड कॉन्स्टेबल सतिश चौहान, कॉन्स्टेबल गौरव कुमार, महिला कॉन्स्टेबल मंदाकिनी साबळे आदी उपस्थित होते.